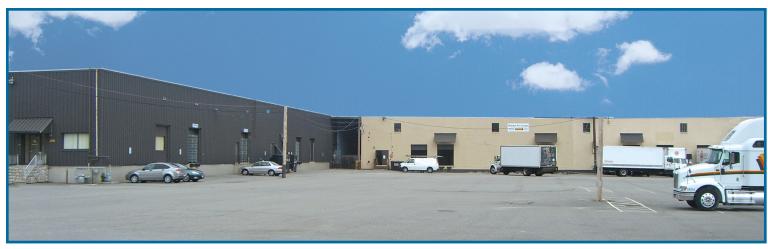

# Description

- Ideal Warehouse / Manufacturing Space
- Masonary block exterior
- Extensive surface parking
- 2-3 Loading docks & 1 drive-in-door
- · Finished showroom

## Prime Warehouse | Manufacturing Space

Address: 378 Commercial St.

Malden, MA 02148

**Land Area:** 9 1/2 acres

**Clear Height:** 

Loading: 2-3 loading docks &

21'0"

1 at grade drive-in-door

**Construction:** Steel frame **Exterior:** Metal Panel Roof: Masonary block Fire Prevention: Wet sprinkler system

**HVAC:** Gas fired heaters

**Electricity:** 600 amps **Natural Gas:** National Grid Water & Sewer: City of Malden