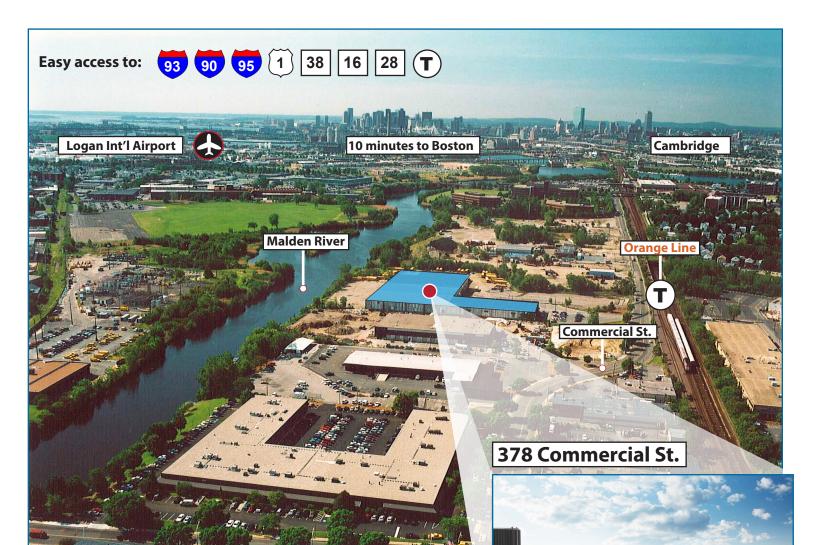

## Location

In the heart of Greater Boston's Inner Belt:

- 10 minutes to downtown Boston
- 10 minutes to Cambridge
- 15 minutes to Logan International Airport
- 5 minutes to I-93
- 5 minutes to Route 1
- 10 minutes to I-90 & I-95
- 1 mile to Routes 16, 38 & 28
- 4 blocks to MBTA Station

# MALDEN, MA Warehouse / Manufact Marehouse / Manufact Warehouse / Manufact Marehouse / Manufact Marehouse

Warehouse / Manufacturing

**Commercial Street** 