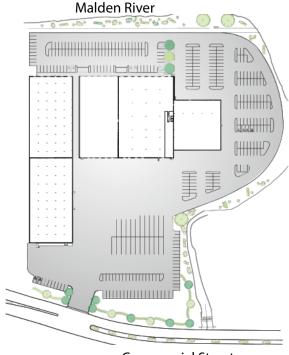

# Description

- Ideal Warehouse / Manufacturing Space
- Masonary block exterior
- Extensive surface parking
- 2-3 Loading docks & 1 drive-in-door
- · Finished showroom

## Location

In the heart of Greater Boston's Inner Belt:

- 10 minutes to downtown Boston
- 10 minutes to Cambridge
- 15 minutes to Logan International Airport
- 5 minutes to I-93
- 5 minutes to Route 1
- 10 minutes to I-90 & I-95
- 1 mile to Routes 16, 38 & 28
- 4 blocks to MBTA Station

## Prime Warehouse | Manufacturing Space

Address: 378 Commercial St.

Malden, MA 02148

**Land Area:** 9 1/2 acres

**Clear Height:** 

Loading: 2-3 loading docks &

21'0"

1 at grade drive-in-door

**Construction:** Steel frame **Exterior:** Metal Panel Roof: Masonary block Fire Prevention: Wet sprinkler system

**HVAC:** Gas fired heaters

**Electricity:** 600 amps **Natural Gas:** National Grid Water & Sewer: City of Malden