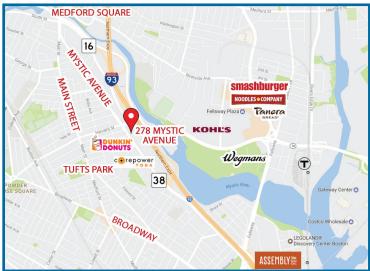

#### Location

Located in Medford's commercial business district at the intersection of I-93, Routes 38, and 16, in the heart of Greater Boston's Inner Belt:

- 5 minutes to downtown Boston
- 5 minutes to Cambridge
- 5 minutes to I-90 and I-95
- 1/2 mile to Medford Square
- · On MBTA bus route with connection to the Orange Line T
- · Near MIT, Tufts, Harvard and other major research universities
- Highway visibility possible from I-93