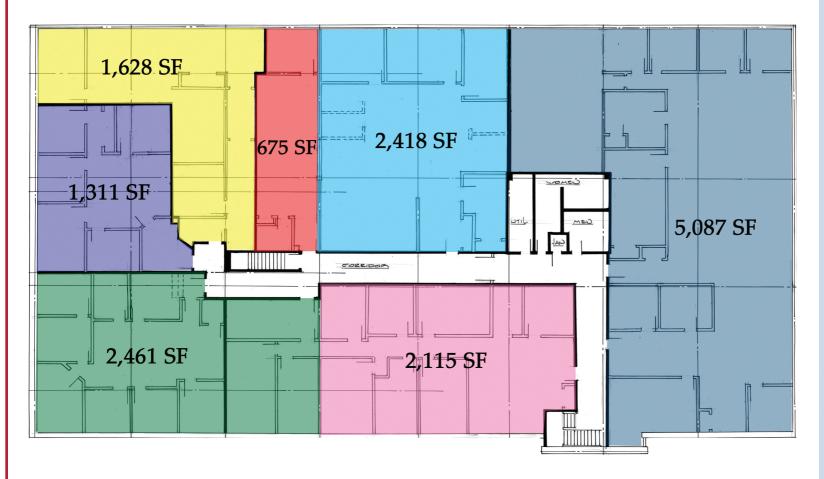

### **Second Floor**

278 Mystic Avenue Medford, MA

Second Floor Suites From: 1,628 SF - 5,087 SF

Building Total: 21,776 SF

Since 1935

Creating Better Places to Live, Work and Play.®

Not to Scale | For Illustrative Purposes Only