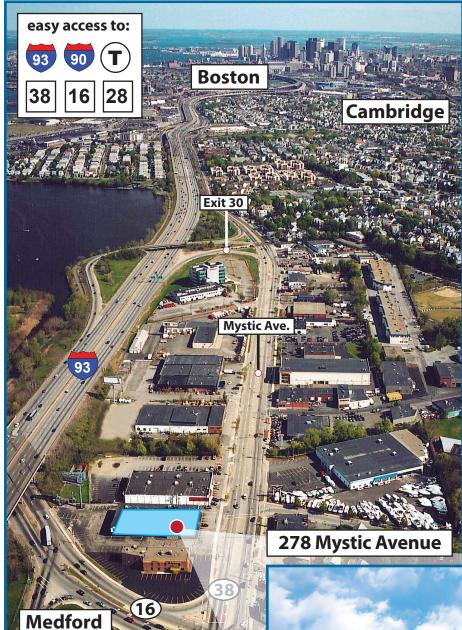

#### Location

Located in Medford's commercial business district at the intersection of I-93, Routes 38, and 16, in the heart of Greater Boston's Inner Belt:

- 5 minutes to downtown Boston
- 5 minutes to Cambridge
- 5 minutes to I-90 and I-95
- 1/2 mile to Medford Square
- · On MBTA bus route with connection to the Orange Line T
- · Near MIT, Tufts, Harvard and other major research universities
- Highway visibility possible from I-93

LOCATION Convenience VALUE