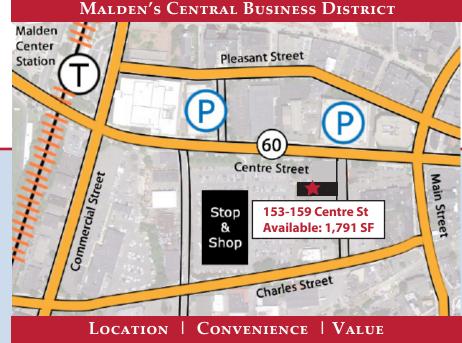

## 1,791 SF | Available

### **Specifications**

Address: 155 Centre Street, Malden, MA HVAC:

1,791 SF

Available:

Total Building: 9,967 SF

Frontage: 30 'W X 60 'D

Parking:

43 spaces for building

## Site Plan

Not to Scale | For Illustrative Purposes Only

155 CENTRE STREET MALDEN, MA

Available: 1,791 SF Total Building: 9,967 SF

Space Available

Since 1935

Creating Better Places to Live, Work and Play.