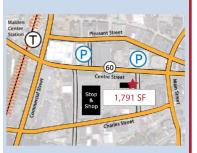

This highly visible suite has direct

frontage on busy Centre St./Route 60 where 25,000+ cars pass daily. Ample parking is available on-site and two public parking garages are

directly across the street.

1,791 SF

The property is a quick walk to the Malden Center MBTA Station, where 12,000 commuters travel daily. Easy access to I-93, I-95, I-90 (Mass Pike), and Routes 60, 38, 16, 28.

### **Specifications**

Address: 155 Centre Street, Malden, MA HVAC:

1,791 SF

Available:

Total Building: 9,967 SF

Frontage: 30 'W X 60 'D

Parking:

43 spaces for building