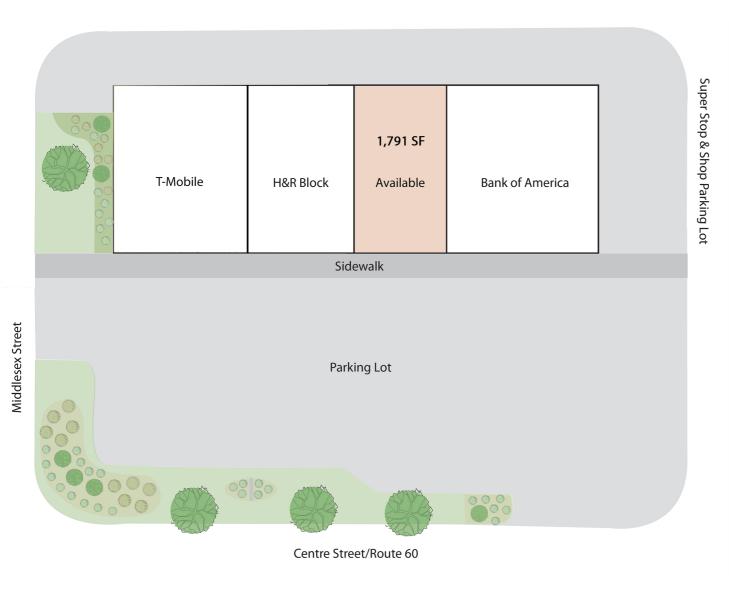

# Stop & Shop Parking Lot T-Mobile H&R Block Available Bank of America

Middlesex Street

Parking Lot & Centre Street/Route 60

Neighbors: Super Stop & Shop | Dunkin' Donuts | Bank of America | H&R Block | T-Mobile | Walgreens | People's Bank United | CVS Pharmacy | AT&T | Verizon | Jay's Ice Cream

## Floor Plan

155 CENTRE STREET MALDEN, MA

Available: 1,791 SF Total Building: 9,967 SF

Since 1935

Creating Better Places to Live, Work and Play.