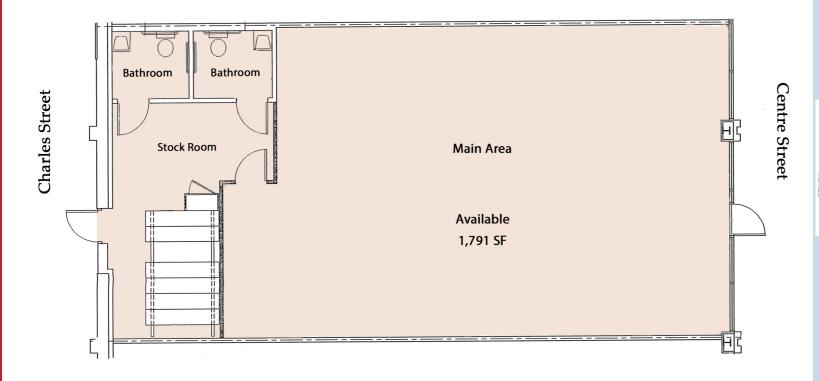

## Floor Plan

155 CENTRE STREET MALDEN, MA

Available: 1,791 SF Total Building: 9,967 SF

Since 1935

Creating Better Places to Live, Work and Play.

### **Specifications**

Address: 155 Centre Street, Malden, MA HVAC:

1,791 SF

Available:

Total Building: 9,967 SF

Frontage: 30 'W X 60 'D

Parking:

43 spaces for building