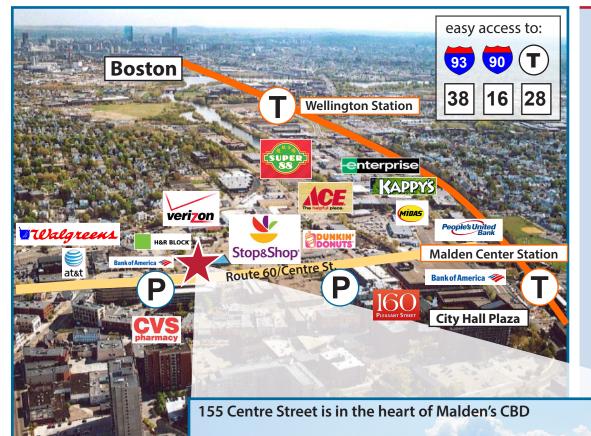

#### Description

One of Malden's most coveted retail spaces is available! In the heart of Malden's Central Business District, this exceptionally located in-line space shares a power center with H&R Block, T-Mobile, and Bank of America, and is next door to Malden's busy Super Stop & Shop. Most recently a Radio Shack, the property is ideal for a national technology service provider.

This highly visible suite has direct

frontage on busy Centre St./Route 60 where 25,000+ cars pass daily. Ample parking is available on-site and two public parking garages are

directly across the street.

1,791 SF

The property is a quick walk to the Malden Center MBTA Station, where 12,000 commuters travel daily. Easy access to I-93, I-95, I-90 (Mass Pike), and Routes 60, 38, 16, 28.

## **Demographics**

- 25,000 daily car count on Route 60/Centre St.
- 12,000 commuters daily at the nearby Orange Line T-station
- · Walk Score: 95
- Population | 2019: 46,004 (1 mile), 269,942 (3 miles), 689,162 (5 miles)
- Households | 2019: 18,210 (1 mile), 105,476 (3 miles), 285,871 (5 miles)
- Median Household Income | 2019: \$61,919 (1 mile), \$68,750 (3 miles), \$81,235 (5 miles)