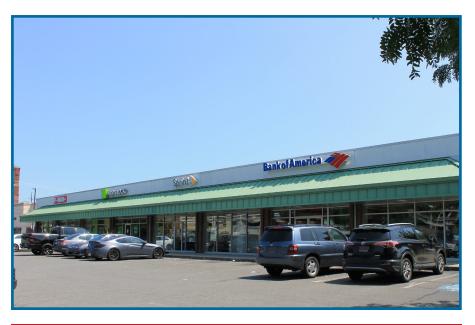

#### Description

One of Malden's most coveted retail spaces is available! In the heart of Malden's Central Business District, this exceptionally located in-line space shares a power center with H&R Block, T-Mobile, and Bank of America, and is next door to Malden's busy Super Stop & Shop. Most recently a Radio Shack, the property is ideal for a national technology service provider.

# Stop & Shop Parking Lot T-Mobile H&R Block Available Bank of America

Middlesex Street

Parking Lot & Centre Street/Route 60

Neighbors: Super Stop & Shop | Dunkin' Donuts | Bank of America | H&R Block | T-Mobile | Walgreens | People's Bank United | CVS Pharmacy | AT&T | Verizon | Jay's Ice Cream