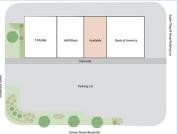

# Stop & Shop Parking Lot T-Mobile H&R Block Available Bank of America

Middlesex Street

Parking Lot & Centre Street/Route 60

Neighbors: Super Stop & Shop | Dunkin' Donuts | Bank of America | H&R Block | T-Mobile | Walgreens | People's Bank United | CVS Pharmacy | AT&T | Verizon | Jay's Ice Cream

## Site Plan

Not to Scale | For Illustrative Purposes Only

155 CENTRE STREET MALDEN, MA

Available: 1,791 SF Total Building: 9,967 SF

Space Available

Since 1935

Creating Better Places to Live, Work and Play.