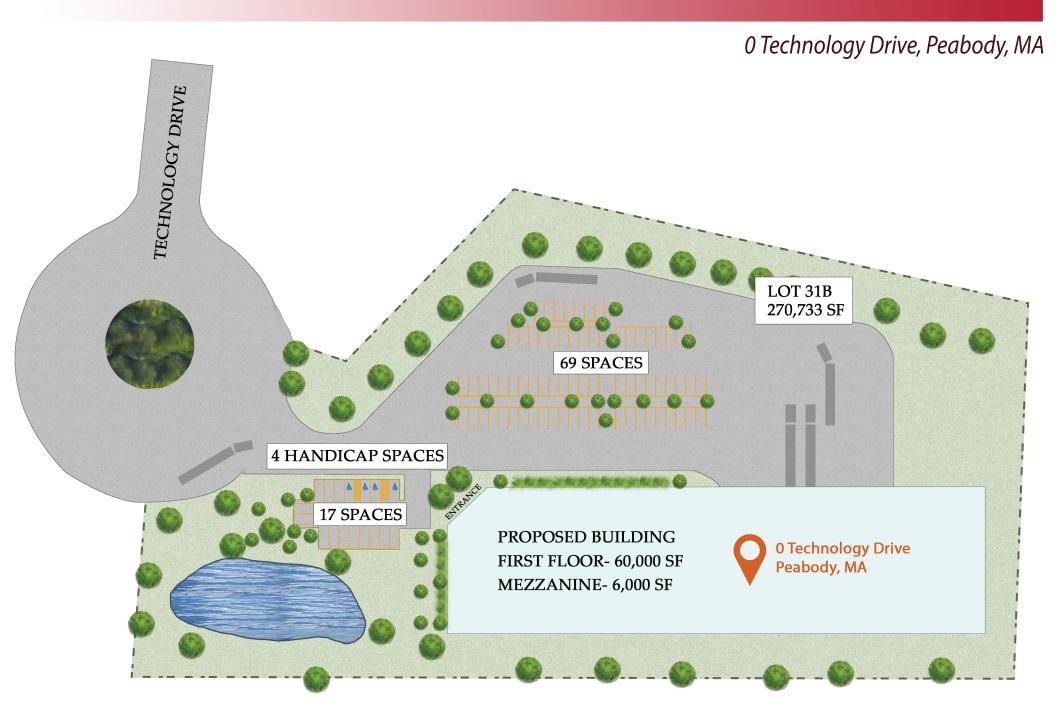

### Proposed Build to Suite LOT 31B PROPOSED BUILDING **0 Technology Drive** FIRST FLOOR- 60,000 SF eabody, MA MEZZANINE- 6,000 SF

#### Description

0 Technology Drive represents a rare build to suite opportunity for Logistics, R&D and other flex/industrial users looking for a stateof-the-art facility. The property is comprised of approximately 6.22 acres of land with the opportunity to construct up to a 60,000 square foot flex/industrial building. Ceiling heights, HVAC, loading and surface parking can be configured to your exact needs.